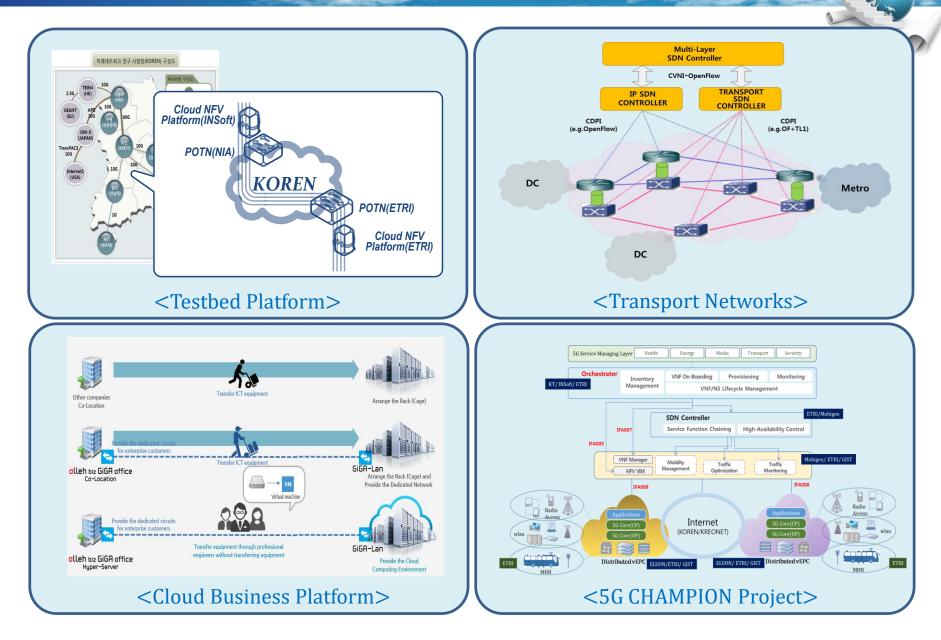

Smart & Green Technology Innovator

# **Smarter Networks for 5G Era**

November 10, 2016

TaeYeon Kim (tykim@etri.re.kr) Smart Network Research Department Hyper-connected Communication Research Laboratory ETRI

## **Smart Networking Project**

#### R&D on Smart Networking Core Technologies (2014 ~ 2016)



#### Carrier-grade SDN Control Platform

- Service oriented open-control and network virtualization
- Intelligence of transport networks
- Micro DC and NFV Platforms
- Open innovation convergence ICT platform for cloud and NFV service
- SDN/NFV based Intelligent Tools
  - SDN/NFV Verification Tools
  - Big-data based operational analytics
  - Smart networking
- applications and business models

한국전자통신연구원

www.etri re kr

### **Use Cases**





### **Smart Networking towards 5G**





### **Directions to be Smarter**