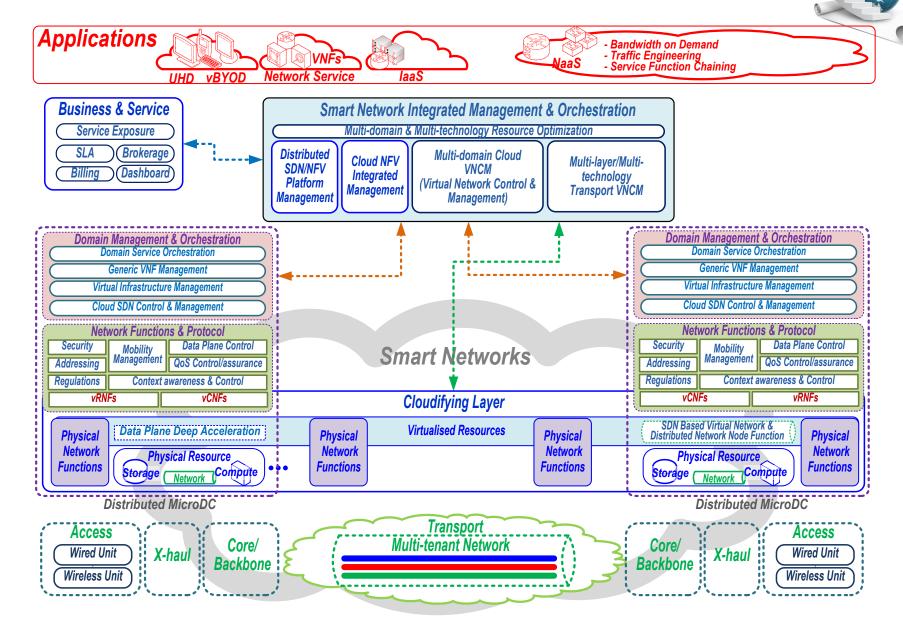

Smart & Green Technology Innovator

# **Smarter Networks for 5G Era**

November 10, 2016

TaeYeon Kim (tykim@etri.re.kr) Smart Network Research Department Hyper-connected Communication Research Laboratory ETRI

## **Smart Networking Project**

#### R&D on Smart Networking Core Technologies (2014 ~ 2016)



#### Carrier-grade SDN Control Platform

- Service oriented open-control and network virtualization
- Intelligence of transport networks
- Micro DC and NFV Platforms
- Open innovation convergence ICT platform for cloud and NFV service
- SDN/NFV based Intelligent Tools
  - SDN/NFV Verification Tools
  - Big-data based operational analytics
  - Smart networking
- applications and business models

한국전자통신연구원

www.etri re kr

### **Use Cases**





### **Smart Networking towards 5G**





### **Directions to be Smarter**