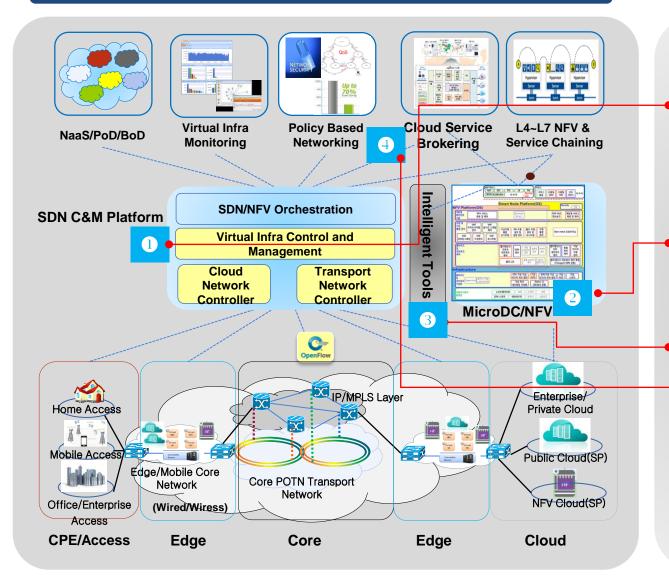

#### Carrier-grade SDN Control Platform

- Service oriented open-control and network virtualization
- Intelligence of transport networks
- Micro DC and NFV Platforms
- Open innovation convergence ICT platform for cloud and NFV service
- SDN/NFV based Intelligent Tools
  - SDN/NFV Verification Tools
  - Big-data based operational analytics
  - Smart networking
- applications and business models