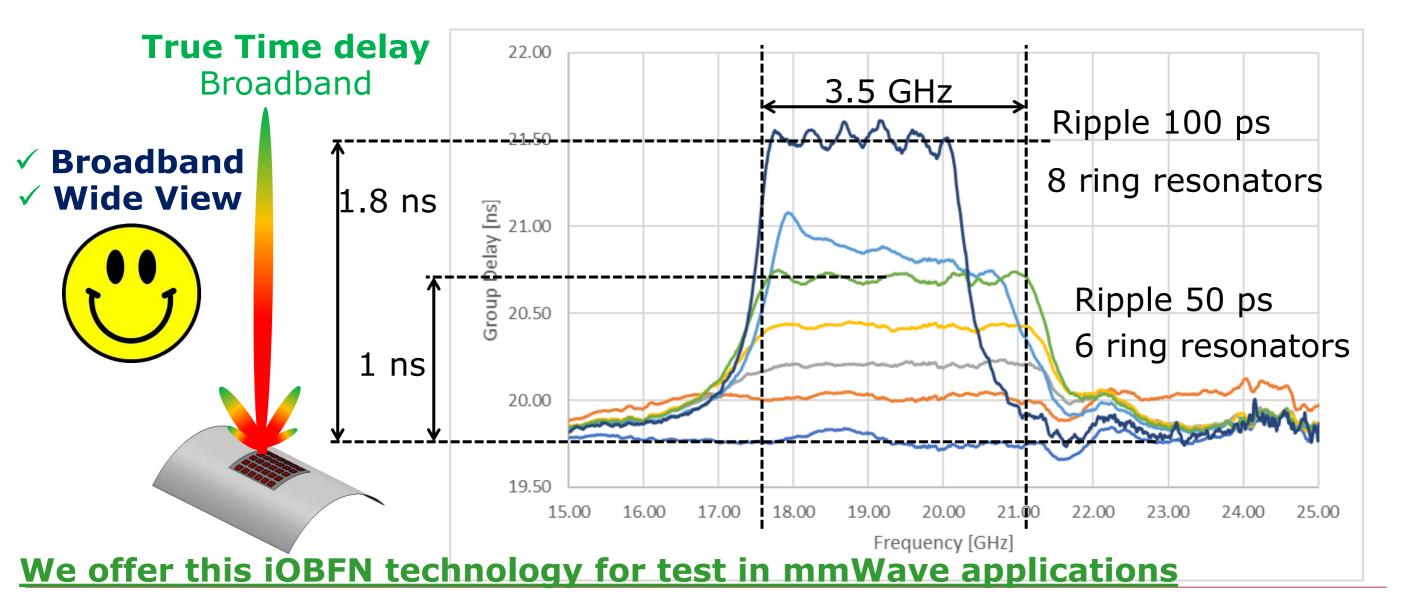

m developed under:



Low-power real-time configurability Implementation @26GHz and 60GHz

- Coverage & Capacity
  - High Speed (µs)
  - Instantaneous Bandwidth
  - Multibeam Capability





Scalability with multi-λ Radio over Fiber technology for low cost per bit



14-Sep-18

True-time delays enable high bandwidth



- Rx Phased Array Antenna (+Amplifier)
- Optical carrier generated by **narrow-linewidth laser**
- Conversion RF-in at modulator -> MWP signal
- Photonic processing in Beamforming network
- Combined optical output transferred through fiber



Integrated OBFN Rx RR

- 4x1 iOBFN Receive
- Integrated laser
- Integrated modulator array
- External photodetector (for remoting)
- Ring resonator (RR) based continuous delay



14-Sep-18

## **OBFN Rx RR Delay tuning 17.5–21.5 GHz**