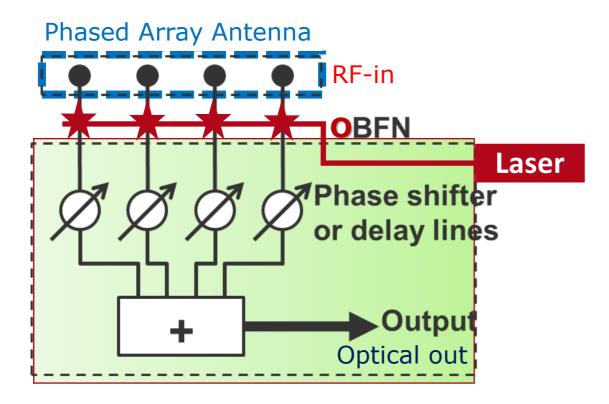

Scalability with multi-λ Radio over Fiber technology for low cost per bit

14-Sep-18

True-time delays enable high bandwidth

- Rx Phased Array Antenna (+Amplifier)
- Optical carrier generated by **narrow-linewidth laser**
- Conversion RF-in at modulator -> MWP signal
- Photonic processing in Beamforming network
- Combined optical output transferred through fiber

Integrated OBFN Rx RR

- 4x1 iOBFN Receive
- Integrated laser
- Integrated modulator array
- External photodetector (for remoting)
- Ring resonator (RR) based continuous delay

14-Sep-18