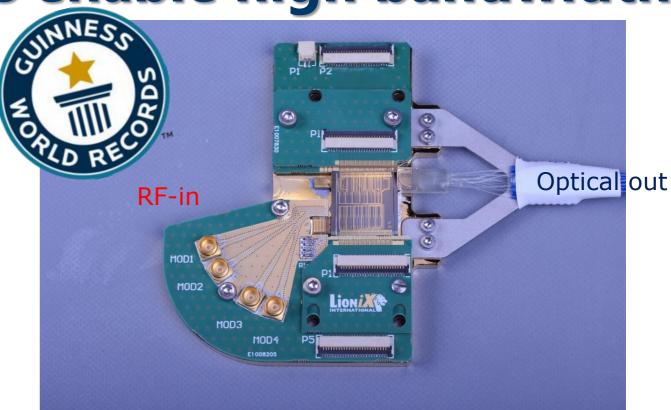

Integrated OBFN Rx RR

- 4x1 iOBFN Receive
- Integrated laser
- Integrated modulator array
- External photodetector (for remoting)
- Ring resonator (RR) based continuous delay

14-Sep-18