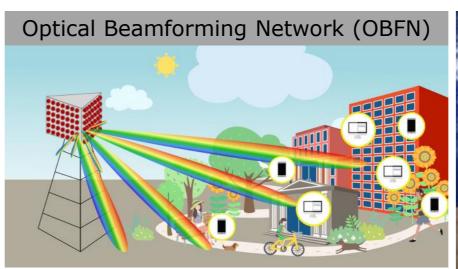

## **Real-Time Beamforming**

• Integrated microwave photonics platform developed under:

Low-power real-time configurability Implementation @26GHz and 60GHz

- Coverage & Capacity
  - High Speed (µs)
  - Instantaneous Bandwidth
  - Multibeam Capability

Scalability with multi-λ Radio over Fiber technology for low cost per bit

14-Sep-18

True-time delays enable high bandwidth

- Rx Phased Array Antenna (+Amplifier)
- Optical carrier generated by **narrow-linewidth laser**
- Conversion RF-in at modulator -> MWP signal
- Photonic processing in Beamforming network
- Combined optical output transferred through fiber